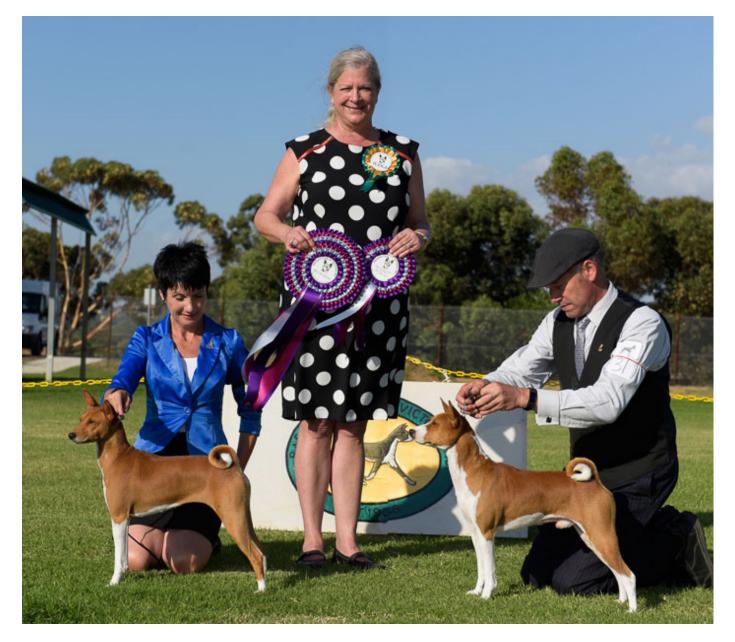

### **49<sup>th</sup> Championship Show 2017** Friday, 3<sup>rd</sup> March 2017

Best Exhibit in Show: Ch Zanzipow Bowies China Girl Runner Up in Show and Best Opposite Sex in Show: Ch Baagna Last Hurrah

#### Australian Bred Bitch (9)

**1 – Challenge Bitch – Best Exhibit in Show – Best Aus Bred in Show** (25 points) Mrs J Power **CH ZANZIPOW BOWIES CHINA GIRL** w. 14/01/2016 Sup Ch Zandeena A Twist Of Fate x Ch Zanzipow Stellar Red Surprise Breeder: Exhibitor Critique: *Nice square outline, great coat, lovely feminine expression with good pigment and almond shaped eye. Neck into backskull was correct. Sound, effortless mover with suberb extension front and rear. Beautiful level topline.* 